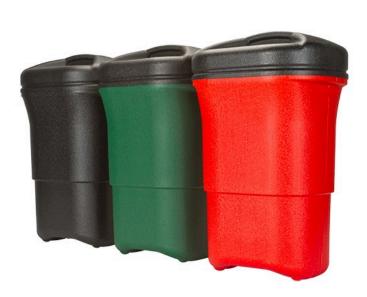

## Details

Large, 9 gallon containers with solid sides and bottom drain holes in color impregnated, durable polyethylene plastic that won't dent or rust. Snap-on lids availble in three styles: solid (no opening), large for trash, and cans only. Bracket components are extruded aluminum, cast aluminum and formed steel to withstand heavy use. Includes post mounting hardware, two trash containers & open trash lid and one can lid.

Specifications Manufacturer

Color

Options

**R&R** Products

Black Green Red