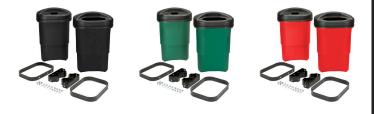

## Details

Large, 9 gallon containers with solid sides and bottom drain holes in color impregnated, durable polyethylene plastic that won't dent or rust. Snap-on lids availble in three styles: solid (no opening), large for trash, and cans only. Bracket components are extruded aluminum, cast aluminum and formed steel to withstand heavy use. Includes post mounting hardware, two trash containers & open trash lid and one can lid.

Specifications Manufacturer

Color

Options

**R&R** Products

Black Green Red