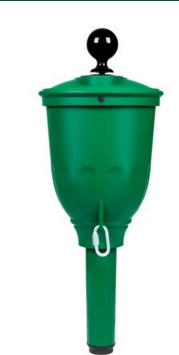

## **Details**

Elevate your course with the Grand Ball Washer—where sleek design meets premium performance. Crafted with a stylish die-cast aluminum body and finished in a tough, hard anodized-powder coat, it delivers a championship look built to last. Inside, a high-performance brush ensures every ball gets a superior clean. Thoughtfully designed with a clean, logo-free exterior, a secure carabiner hook for towels, and a seamless collar-to-mount transition for a polished appearance. Plus, the innovative teardrop drain prevents messy residue and overflow stains. The Grand Ball Washer isn't just equipment - it's a course upgrade.

## **Options**

Color Black

Forest Green

Red Tan

Japan Equipment 123 Main St. Apartment 12 Tokyo, 100-0001

https://japan.rrproducts.com/