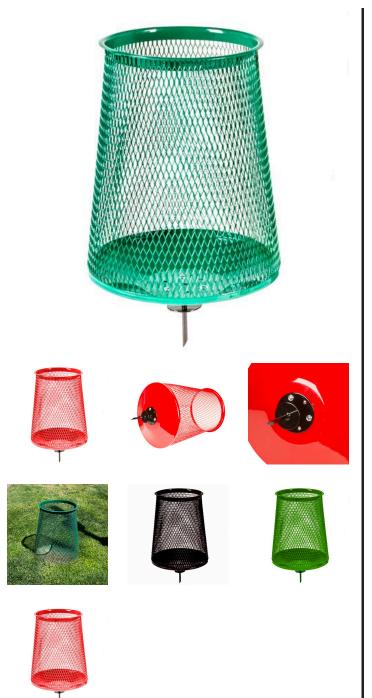

## Tapered Litter Container w/Spike

RP13700

## **Details**

Keep litter under control with mesh stainless steel litter containers featuring heavy duty carbon steel rims top and bottom with powder-coated finish. See-through design allows crew to determine which containers need to be emptied while allowing air circulation for reduced odor. Tapered-shape design keeps trash inside the container on windy days. Turf Spike design ideal for ball washer console or directly on grass surface. Turf Spike protects grass and allows for easy removal for mowing. 9 gallon capacity.

- Stainless steel mesh with heavy-duty carbon steel rims
- Heavy-duty carbon steel rims top and bottom
- Durable, powder-coated paint finish
- Air circulation reduces odor
- Tapered shaped keeps trash inside
- Spike base
- 9 gallon capacity

**Specifications** 

Manufacturer

**R&R Products** 

**Options** 

Color

Black Green

Red

**Replacement Parts** 