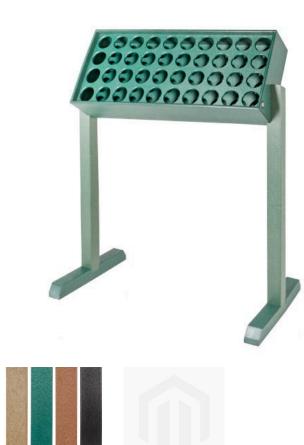

# 40 Divot Bottle Storage Rack

RP108607B

### Details

Convenient 40-bottle storage of recycled plastic lumber construction. Bottles fit in pre-drilled holes for easy access and organization. Bottles not included; available separately. Base Mount Racks are sturdy, free-standing structures that can be positioned to their best advantage. Have several on hand for event play.

- Recycled plastic lumber construction
- Pre-drilled holes for bottles
- Base mount rack for temporary use
- Bottles not included

#### Options

Color

Brown Green