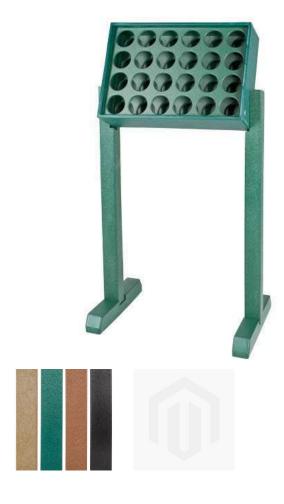

## **24 Divot Bottle Storage Rack**

RP108606B

## **Details**

Convenient 24- bottle storage of recycled plastic lumber. Bottles fit in pre-drilled holes for easy access and organization. Bottles not included; available separately. Base Mount Racks are sturdy, free-standing structures that can be positioned to their best advantage. Have several on hand for event play.

- Recycled plastic lumber construction
- Pre-drilled holes for bottles
- Base mount rack for temporary use
- Bottles not included

## **Options**

Color Brown

Green

**Japan Equipment** 123 Main St. Apartment 12 Tokyo, 100-0001

https://japan.rrproducts.com/