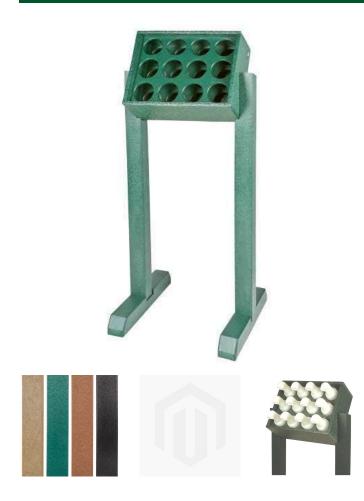

# 12 Divot Bottle Storage Rack

RP108605B

### Details

Convenient 12- bottle storage of recycled plastic lumber. Bottles fit in pre-drilled holes for easy access and organization. Bottles not included; available separately. Base Mount Racks are sturdy, free-standing structures that can be positioned to their best advantage. Have several on hand for event play.

- Recycled plastic lumber construction
- Pre-drilled holes for bottles
- Base mount rack for temporary use
- Bottles not included

#### Options

Color

Brown Green