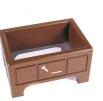

- Maintenance-free recycled plastic lumber
- Screen mesh base lets dirt and irrigation pass through
- Built to last

Specifications Manufacturer

**R&R** Products

Options Color

Black Brown Green

**Replacement Parts** 