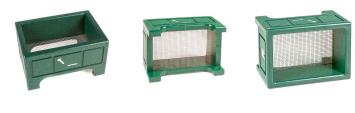

## Details

Encourage golfers to respect the beauty of your landscape by offering a convenient receptacle for their broken tees. This attractive container is designed with screen mesh base so dirt and irrigation pass through. Made of high quality UV stable ABS. Available in Green, Driftwood, Brown or Black.

- Maintenance-free recycled plastic lumber
- Screen mesh base lets dirt and irrigation pass through
- Built to last

Specifications Manufacturer

**R&R** Products

Options Color

Black Brown Green

**Replacement Parts** 

RP106083

Screen - Galv Broken Tee Box

Japan Equipment 123 Main St. Apartment 12 Tokyo, 100-0001 987-456-3210 https://japan.rrproducts.com/