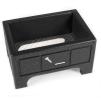

- Maintenance-free recycled plastic lumber
- Screen mesh base lets dirt and irrigation pass through
- Built to last

Specifications Manufacturer

**R&R** Products

Options Color

Black Brown Green

**Replacement Parts** 