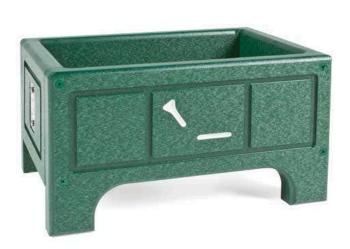

## **Recycled Lumber Broken Tee Box** RP106082

## Details

Encourage golfers to respect the beauty of your landscape by offering a convenient receptacle for their broken tees. This attractive container is designed with screen mesh base so dirt and irrigation pass through. Made of high quality UV stable ABS. Available in Green, Driftwood, Brown or Black.

- Maintenance-free recycled plastic lumber
- Screen mesh base lets dirt and irrigation pass through
- Built to last

Specifications Manufacturer

**R&R** Products

Options Color

Black Brown Green

**Replacement Parts** 