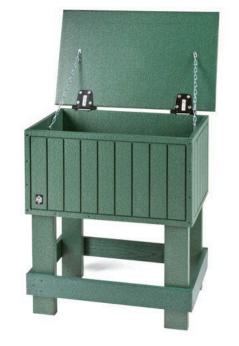

## 54 Divot Bottle Storage Box

RP106080

## Details

Organizes 54 divot mix bottles. Constructed with premium weather-resistant recycled plastic and stainless steel screws for easy maintenance and years of service, Solid wall, engraved slat-look design is moisture proof. Bottles not included.

- Weather-resistant recycled plastic lumber
- Stainless steel screws
- Moisture proof
- Holds 54 divot bottles, not included

**Specifications** Manufacturer

**R&R** Products

Options Color

Brown Green