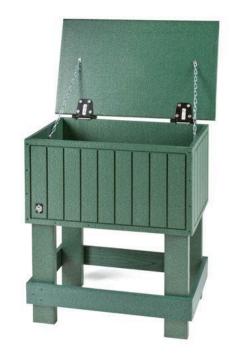

## 24 Divot Bottle Storage Box

RP106076

## Details

Organizes 24 divot mix bottles. Constructed with premium weather-resistant recycled plastic and stainless steel screws for easy maintenance and years of service, Solid wall, engraved slat-look design is moisture proof. Bottles not included.

- Weather-resistant recycled plastic lumber
- Stainless steel screws
- Moisture-proof lid
- Maintenance free
- Divot mix bottles not included