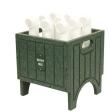

# **Divot Bottle Storage Caddie**

RP106071

#### **Details**

Made of premium solid sheet recycled plastic lumber with slat design, this divot bottle container is the perfect size to accommodate nine 4-1/2" diameter divot bottles. Stainless steel screws prevent rust and corrosion. Legs prevent grass bruising. Pick up and move easily with the slotted hand opening. Available in Green, Driftwood, Brown or Black.

- Recycled plastic lumber in attractive slat design
- Holds 9 bottles
- Stainless steel screws
- Easy to move and place where needed
- Divot filler bottles not included