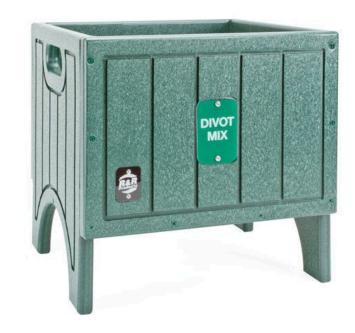

# **Divot Bottle Storage Caddie**

RP106071

#### **Details**

Made of premium solid sheet recycled plastic lumber with slat design, this divot bottle container is the perfect size to accommodate nine 4-1/2" diameter divot bottles. Stainless steel screws prevent rust and corrosion. Legs prevent grass bruising. Pick up and move easily with the slotted hand opening. Available in Green, Driftwood, Brown or Black.

- Recycled plastic lumber in attractive slat design
- Holds 9 bottles
- Stainless steel screws
- Easy to move and place where needed
- Divot filler bottles not included