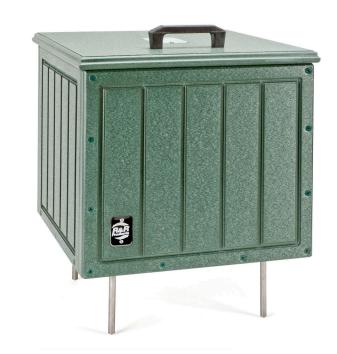

## 7 Gallon Square Divot Mix Container RP106056

## Details

Crafted from 100% recycled plastic with stainless steel screws. Moisture resistant construction with hinged lid. Traditional solid wall, engraved slat-look design. Spike stainless steel legs hold up divot box, promoting healthy grass. Sign and scoop included. Available in Green, Driftwood, Brown or Black.

- Maintenance-free recycled plastic lumber
- Moisture-resistant
- Hinged lid
- Sign and scoop included
- Stainless steel spike legs

**Specifications** 

Manufacturer

**R&R** Products

Options

Color

Black Brown Green