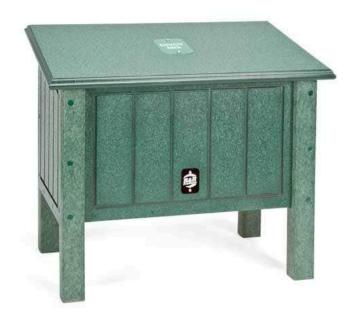

# **Divot Mix Caddie** RP106050

#### **Details**

Built from maintenance-free recycled plastic lumber with stainless steel screws. Convenient caddies easily withstand the abuse of daily use. Flip lid with chain. Sign and scoop included.

- Recycled plastic lumber
- Stainless steel screws
- Built to last
- Flip lid with chain
- Sign and scoop included