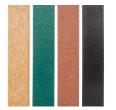

# **Divot Mix Caddie** RP106050











#### **Details**

Built from maintenance-free recycled plastic lumber with stainless steel screws. Convenient caddies easily withstand the abuse of daily use. Flip lid with chain. Sign and scoop included.

- Recycled plastic lumber
- Stainless steel screws
- Built to last
- Flip lid with chain
- Sign and scoop included

## **Specifications**

Manufacturer **R&R Products** 

### **Options**

Color Black

Brown Green

#### **Replacement Parts**

RP25266 Hinge Teather - 6in

Stainless

RP25300G Sign - Divot Mix Green RP400 Hand Scoop - Black

**Japan Equipment** 123 Main St. Apartment 12 Tokyo, 100-0001 987-456-3210

https://japan.rrproducts.com/