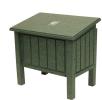

# **Divot Mix Caddie** RP106050

#### **Details**

Built from maintenance-free recycled plastic lumber with stainless steel screws. Convenient caddies easily withstand the abuse of daily use. Flip lid with chain. Sign and scoop included.

- Recycled plastic lumber
- Stainless steel screws
- Built to last
- Flip lid with chain
- Sign and scoop included