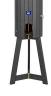

## **Details**

Protect your 10 gallon water cooler in this attractive housing constructed of recycled plastic lumber slats. Stainless steel screws prevent rust and corrosion. Lockable front door access. Lock included. Portable tripod and cooler sold separately. Available in Green, Driftwood or Black.

- Recycled plastic lumber
- Stainless steel screws
- · Locking front door
- Lock included
- Portable tripod and cooler sold separately

**Specifications** 

Manufacturer **R&R Products** 

**Options** 

Color Black

Brown Green

**Replacement Parts** 

RML702 Master Lock No 7 - 2" -

Keyed Alike (P491)

Sign - Fresh Water RP25306

Japan Equipment 123 Main St. Apartment 12 Tokyo, 100-0001 987-456-3210

https://japan.rrproducts.com/