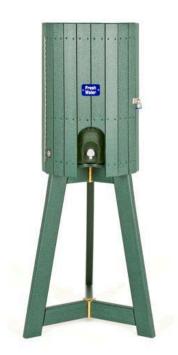

## **Details**

Protect your 10 gallon water cooler in this attractive housing constructed of recycled plastic lumber slats. Stainless steel screws prevent rust and corrosion. Lockable front door access. Lock included. Portable tripod and cooler sold separately. Available in Green, Driftwood or Black.

- Recycled plastic lumber
- Stainless steel screws
- · Locking front door
- Lock included
- Portable tripod and cooler sold separately

**Specifications** 

Manufacturer **R&R Products** 

**Options** 

Color Black

Brown Green

**Replacement Parts** 

RML702 Master Lock No 7 - 2" -

Keyed Alike (P491)

Sign - Fresh Water RP25306

Japan Equipment 123 Main St. Apartment 12 Tokyo, 100-0001 987-456-3210

https://japan.rrproducts.com/