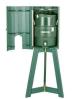

## **Details**

Protect your 10 gallon water cooler in this attractive housing constructed of recycled plastic lumber slats. Stainless steel screws prevent rust and corrosion. Lockable front door access. Lock included. Portable tripod and cooler sold separately. Available in Green, Driftwood or Black.

- Recycled plastic lumber
- Stainless steel screws
- · Locking front door
- Lock included
- Portable tripod and cooler sold separately

**Specifications** 

Manufacturer **R&R Products** 

**Options** 

Color Black

Brown Green

**Replacement Parts** 

RML702 Master Lock No 7 - 2" -

Keyed Alike (P491)

Sign - Fresh Water RP25306

Japan Equipment 123 Main St. Apartment 12 Tokyo, 100-0001 987-456-3210

https://japan.rrproducts.com/