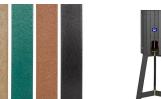

## **Details**

Protect your 10 gallon water cooler in this attractive housing constructed of recycled plastic lumber slats. Stainless steel screws prevent rust and corrosion. Lockable front door access. Lock included. Portable tripod and cooler sold separately. Available in Green, Driftwood or Black.

- Recycled plastic lumber
- Stainless steel screws
- · Locking front door
- Lock included
- Portable tripod and cooler sold separately

**Specifications** 

Manufacturer **R&R Products** 

**Options** 

Color Black

Brown Green

**Replacement Parts** 

RML702 Master Lock No 7 - 2" -

Keyed Alike (P491)

Sign - Fresh Water RP25306

Japan Equipment 123 Main St. Apartment 12 Tokyo, 100-0001 987-456-3210

https://japan.rrproducts.com/