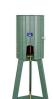

## **Details**

Protect your 10 gallon water cooler in this attractive housing constructed of recycled plastic lumber slats. Stainless steel screws prevent rust and corrosion. Lockable front door access. Lock included. Portable tripod and cooler sold separately. Available in Green, Driftwood or Black.

- Recycled plastic lumber
- Stainless steel screws
- · Locking front door
- Lock included
- Portable tripod and cooler sold separately

**Specifications** 

Manufacturer **R&R Products** 

**Options** 

Color Black

Brown Green

**Replacement Parts** 

RML702 Master Lock No 7 - 2" -

Keyed Alike (P491)

Sign - Fresh Water RP25306

Japan Equipment 123 Main St. Apartment 12 Tokyo, 100-0001 987-456-3210

https://japan.rrproducts.com/