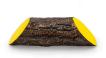

## **Details**

Dress up your tees with rustic, life-like artificial log tee markers. Beautifully finished branch motif never needs to be painted, varnished or treated. Made from durable, heavy-duty wood-look polymer resin with slanted colored ends for visibility. Includes two stainless steel ground spikes to hold in place. Maintenance-free. Available in 5 colors. 11" L x 3-1/2" H x 3" W. 2.5 lbs.

- · Looks like real wood
- Maintenance free
- Highly visible colored ends
- Stainless steel mounting spikes
- 11" L x 3-1/2" H x 3" W

**Specifications** 

Manufacturer R&R Products

**Options** 

Color

Black Blue Red White Yellow