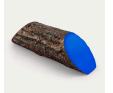

## **Details**

Dress up your tees with rustic, life-like artificial log tee markers. Beautifully finished branch motif never needs to be painted, varnished or treated. Made from durable, heavy-duty wood-look polymer resin with slanted colored ends for visibility. Includes two stainless steel ground spikes to hold in place. Maintenance-free. Available in 5 colors. 11" L x 3-1/2" H x 3" W. 2.5 lbs.

- · Looks like real wood
- Maintenance free
- Highly visible colored ends
- Stainless steel mounting spikes
- 11" L x 3-1/2" H x 3" W

**Specifications** 

Manufacturer R&R Products

**Options** 

Color

Black Blue Red White Yellow