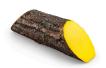

## **Details**

Dress up your tees with rustic, life-like artificial log tee markers. Beautifully finished branch motif never needs to be painted, varnished or treated. Made from durable, heavy-duty wood-look polymer resin with slanted colored ends for visibility. Includes two stainless steel ground spikes to hold in place. Maintenance-free. Available in 5 colors. 11" L x 3-1/2" H x 3" W. 2.5 lbs.

- · Looks like real wood
- Maintenance free
- Highly visible colored ends
- Stainless steel mounting spikes
- 11" L x 3-1/2" H x 3" W

**Specifications** 

Manufacturer R&R Products

**Options** 

Color

Black Blue Red White Yellow