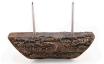

## **Details**

Dress up your tees with rustic, life-like artificial log tee markers. Beautifully finished branch motif never needs to be painted, varnished or treated. Made from durable, heavy-duty wood-look polymer resin with slanted colored ends for visibility. Includes two stainless steel ground spikes to hold in place. Maintenance-free. Available in 5 colors. 11" L x 3-1/2" H x 3" W. 2.5 lbs.

- · Looks like real wood
- Maintenance free
- Highly visible colored ends
- Stainless steel mounting spikes
- 11" L x 3-1/2" H x 3" W

**Specifications** 

Manufacturer R&R Products

**Options** 

Color

Black Blue Red White Yellow