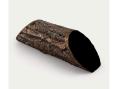

## **Details**

Dress up your tees with rustic, life-like artificial log tee markers. Beautifully finished branch motif never needs to be painted, varnished or treated. Made from durable, heavy-duty wood-look polymer resin with slanted colored ends for visibility. Includes two stainless steel ground spikes to hold in place. Maintenance-free. Available in 5 colors. 11" L x 3-1/2" H x 3" W. 2.5 lbs.

- · Looks like real wood
- Maintenance free
- Highly visible colored ends
- Stainless steel mounting spikes
- 11" L x 3-1/2" H x 3" W

**Specifications** 

Manufacturer R&R Products

**Options** 

Color

Black Blue Red White Yellow