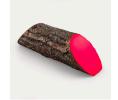

## **Details**

Dress up your tees with rustic, life-like artificial log tee markers. Beautifully finished branch motif never needs to be painted, varnished or treated. Made from durable, heavy-duty wood-look polymer resin with slanted colored ends for visibility. Includes two stainless steel ground spikes to hold in place. Maintenance-free. Available in 5 colors. 11" L x 3-1/2" H x 3" W. 2.5 lbs.

- · Looks like real wood
- Maintenance free
- Highly visible colored ends
- Stainless steel mounting spikes
- 11" L x 3-1/2" H x 3" W

**Specifications** 

Manufacturer R&R Products

**Options** 

Color

Black Blue Red White Yellow