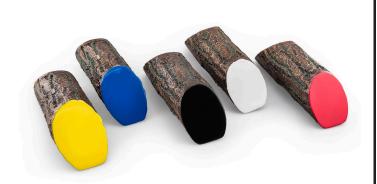

## **Details**

Dress up your tees with rustic, life-like artificial log tee markers. Beautifully finished branch motif never needs to be painted, varnished or treated. Made from durable, heavy-duty wood-look polymer resin with slanted colored ends for visibility. Includes two stainless steel ground spikes to hold in place. Maintenance-free. Available in 5 colors. 11" L x 3-1/2" H x 3" W. 2.5 lbs.

- · Looks like real wood
- Maintenance free
- Highly visible colored ends
- Stainless steel mounting spikes
- 11" L x 3-1/2" H x 3" W

**Specifications** 

Manufacturer R&R Products

**Options** 

Color

Black Blue Red White Yellow