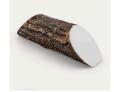

## **Details**

Dress up your tees with rustic, life-like artificial log tee markers. Beautifully finished branch motif never needs to be painted, varnished or treated. Made from durable, heavy-duty wood-look polymer resin with slanted colored ends for visibility. Includes two stainless steel ground spikes to hold in place. Maintenance-free. Available in 5 colors. 11" L x 3-1/2" H x 3" W. 2.5 lbs.

- · Looks like real wood
- Maintenance free
- Highly visible colored ends
- Stainless steel mounting spikes
- 11" L x 3-1/2" H x 3" W

**Specifications** 

Manufacturer R&R Products

**Options** 

Color

Black Blue Red White Yellow