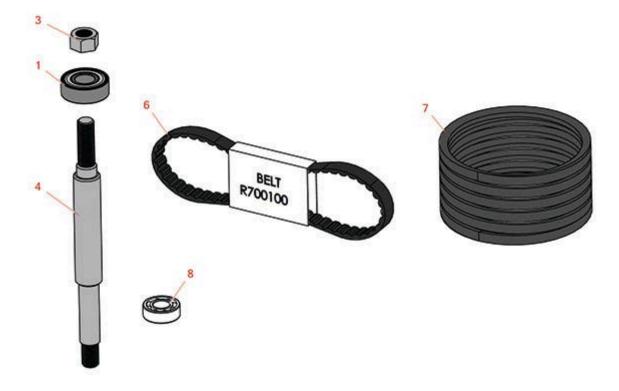

## **Replaces Yazoo YR-76 Rotary Parts**

Rotary Mower Deck Parts

|       | R&R<br>Part No.   | OEM<br>Part No. | Description             | Qty<br>Req | Order<br>Quantity |
|-------|-------------------|-----------------|-------------------------|------------|-------------------|
| Belts |                   |                 |                         |            |                   |
| 6     | R700100           | 205-071         | Belt - Trans.           | 0          |                   |
| 6     | R700120           | 205-367         | Belt - Wing Drive       | 0          |                   |
| 7     | R700115           | 205-310         | Belt - Blade Drive      | 0          |                   |
| Othe  | r Parts Available |                 |                         |            |                   |
| 1     | R93-2559          | 204-060         | Bearing                 | 0          |                   |
| 3     | R1401-073         | 1401-073        | Nut - 5/8-18 LH Spindle | 0          |                   |
| 4     | R1904-040         | 1904-040        | Shaft - Spindle         | 0          |                   |
| 8     | R204-020          | 204-020         | Bearing - Idler         | 0          |                   |
|       |                   |                 |                         |            |                   |