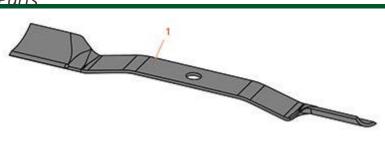

| R&R<br>Products     | Replaces Woods 72" Rotary Parts<br>Rotary Mower |                          |     |          |
|---------------------|-------------------------------------------------|--------------------------|-----|----------|
| Item <b>R&amp;R</b> | Deck Parts<br>OEM                               |                          | Qty | Order    |
| No Part No.         | Part No.                                        | Description              | Req | Quantity |
|                     |                                                 |                          |     |          |
| 1 R13404            | 13404                                           | Mower Blade - Fits Woods | 0   |          |