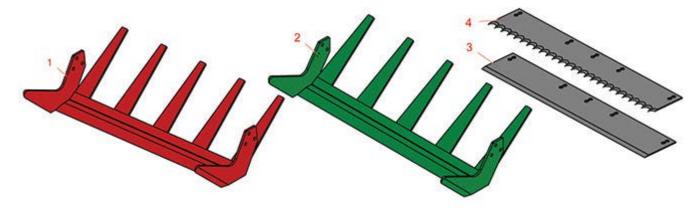

## **Replaces Trebro SC2010 Parts** *Sod Harvester*

Sod Harvester Sod Harvester Blades

|   | R&R<br>Part No. | OEM<br>Part No. Description                               | Qty<br>Req | Order<br>Quantity |
|---|-----------------|-----------------------------------------------------------|------------|-------------------|
|   |                 |                                                           |            |                   |
| 1 | R270159TF       | Sod Blade - 24 Formed w/8 in Tapered Fingers              | 0          |                   |
| 2 | R270159TFHF     | Sod Blade - 24 Formed w/8 in Tapered Fingers - Hard Faced | 0          |                   |
| 3 | R250399         | Cut-Off Blade - 24 Straight (25-1/2 Long)                 | 0          |                   |
| 4 | R201399         | Cut-Off Blade - 24 Serrated (25-1/2 Long)                 | 0          |                   |