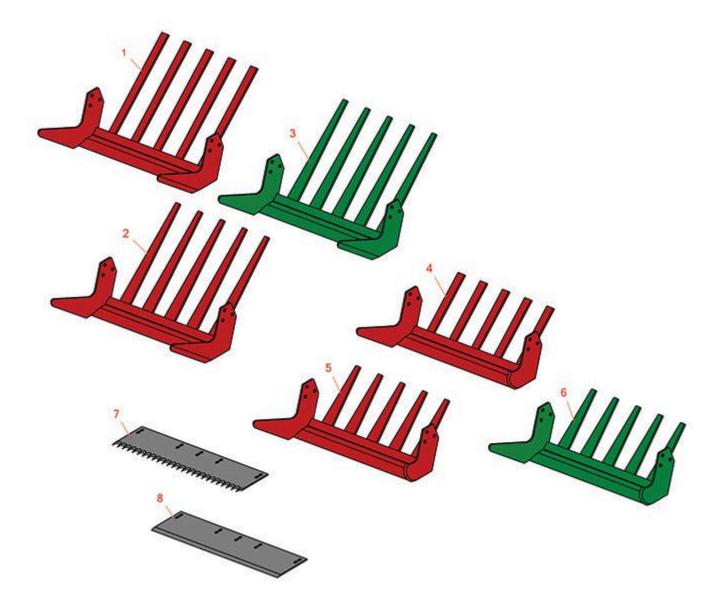

|       | R&R<br>Part No.                 | Replaces Trebro Auto Stack Harvester<br>Parts<br>Sod Harvester<br>Sod Harvester Blades<br>OEM<br>Part No.Description | Qty<br>Req | Order<br>Quantity |  |
|-------|---------------------------------|----------------------------------------------------------------------------------------------------------------------|------------|-------------------|--|
|       | larvester Blo                   |                                                                                                                      |            | Quantity          |  |
| 1     | R270147                         | Sod Blade - 24 Formed w/Long Fingers                                                                                 | 0          |                   |  |
| 2     | R270147TF                       | Sod Blade - 24 Formed w/12" Tapered Fingers                                                                          | 0          |                   |  |
|       | Detail Descr                    | iption: 12" Fingers:                                                                                                 |            |                   |  |
| Serra | ited Cut-Off                    | Blades                                                                                                               |            |                   |  |
| 3     | R270147TF                       | HF Sod Blade - 24 Formed w/L Tap Fingers- Hard Faced                                                                 | 0          |                   |  |
| 4     | R270148                         | Sod Blade - 24 Formed w/Short Fingers                                                                                | 0          |                   |  |
|       | Detail Descr                    | Detail Description: and Dubbed Endplate:                                                                             |            |                   |  |
| 5     | R270148TF                       | Sod Blade - 24 Formed w/7" Tapered Fingers                                                                           | 0          |                   |  |
|       | Tech Note: and Dubbed endplate: |                                                                                                                      |            |                   |  |
|       | Detail Description: 7" Fingers: |                                                                                                                      |            |                   |  |
| 6     | R270148TF                       | <b>HF</b> Sod Blade - 24 Formed w/Short Tap Fingers- Hard Faced                                                      | 0          |                   |  |
| Strai | ght Cut-Off I                   | Blades                                                                                                               |            |                   |  |
| 7     | R201399                         | Cut-Off Blade - 24 Serrated (25-1/2 Long)                                                                            | 0          |                   |  |
| 8     | R250399                         | Cut-Off Blade - 24 Straight (25-1/2 Long)                                                                            | 0          |                   |  |