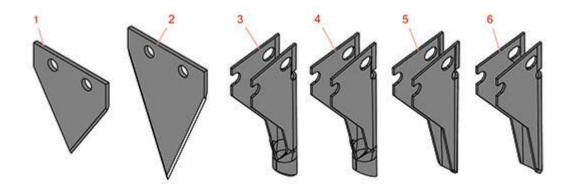

## **Replaces Toro-Olathe Fairway Aerator Parts**

Aerating Unit Aerator Parts

|   | R&R<br>Part No. | OEM<br>Part No. | Description        | Qty <b>Order</b><br>Req <b>Quantity</b> |
|---|-----------------|-----------------|--------------------|-----------------------------------------|
|   | D04 202 0020    | 04 202 0020     | Weife Clining 4    | 0.6                                     |
|   | R01-283-0030    | 01-283-0030     | Knife - Slicing 4  | 96                                      |
| 2 | R01-283-0040    | 01-283-0040     | Knife - Slicing 6  | 96                                      |
| 3 | R01-283-0050    | 01-283-0050     | Spoon - 1/2 Closed | 96                                      |
| 4 | R01-283-0060    | 01-283-0060     | Spoon - 3/4 Closed | 96                                      |
| 5 | R01-283-0070    | 01-283-0070     | Spoon - 1/2 Open   | 96                                      |
| 6 | R01-283-0080    | 01-283-0080     | Spoon - 3/4 Open   | 96                                      |