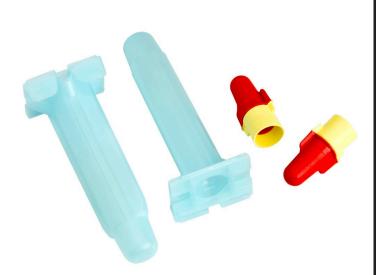

## **Details**

The 3M Direct Bury Splice DBR/Y is a premium moisture-resistant connector, which is used to electrically connect and moisture-seal thicker insulation wire. The product includes an R/Y spring connector and a high impact, UV resistant tube prefilled with moisture-resistant grease.