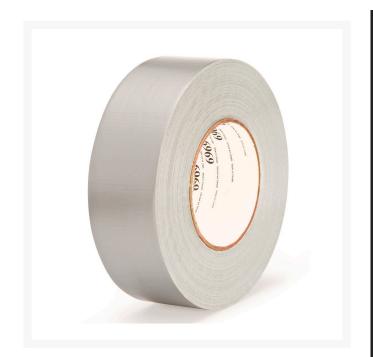

## Details

Heavy duty industrial grade Duct Tape featuring polyethylene coated cloth backing with rubber adhesive. Use in demanding applications at work site where aggressive holding is required. Use for sealing, bundling, holding and various miscellaneous applications. Sticks to rough surfaces. Individually wrapped. Silver. 2 in x 60 yds (50.8mm x 54.6m).

- Heavy-duty industrial grade adhesive
- Polyethylene coated cloth backing with rubber adhesive
- Known for aggressive holding power
- Use for demanding applications
- Sticks to rough surfaces
- Individually wrapped
- 2 in. by 60 yds