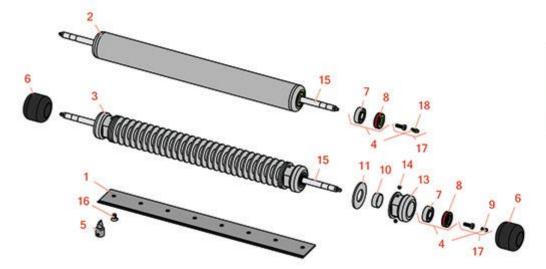

## **Replaces Ransomes Auto Certes Parts**

2

Cutting Unit Reel & Bedknife

|      | R&R<br>Part No.                                                                                                                                                                                                                                                                                                                                                                                                                                                                                                                   | OEM Part No. | Description                       | Qty<br>Reg | Order<br>Quantity |  |  |  |
|------|-----------------------------------------------------------------------------------------------------------------------------------------------------------------------------------------------------------------------------------------------------------------------------------------------------------------------------------------------------------------------------------------------------------------------------------------------------------------------------------------------------------------------------------|--------------|-----------------------------------|------------|-------------------|--|--|--|
| R&R  | Bedknives, Lifetime G                                                                                                                                                                                                                                                                                                                                                                                                                                                                                                             | iuaranteed   |                                   |            |                   |  |  |  |
| 1    | RMBA7051                                                                                                                                                                                                                                                                                                                                                                                                                                                                                                                          | MBA7051      | Bedknife - Thin                   | 1          |                   |  |  |  |
|      | Detail Description: R&R Bedknives are manufactured from high carbon-boron alloy steel and then hardened to RC46-49 to match the temper of our reel blades and original equipment reels. Bedknives are surface ground on the top and front edge and straightened three times before being packaged with oil for rust prevention. All R&R Bedknives now have an increased front edge grind for added life. All R&R Bedknives are guaranteed against defects in material and workmanship under normal use for the life of the part.: |              |                                   |            |                   |  |  |  |
| R&R  | Rollers                                                                                                                                                                                                                                                                                                                                                                                                                                                                                                                           |              |                                   |            |                   |  |  |  |
| 2    | R170400                                                                                                                                                                                                                                                                                                                                                                                                                                                                                                                           |              | Roller - Smooth Fits Auto Certes  | 1          |                   |  |  |  |
| 2    | R170405                                                                                                                                                                                                                                                                                                                                                                                                                                                                                                                           |              | Roller - Smooth Fits Sc           | 1          |                   |  |  |  |
| 3    | R170705R                                                                                                                                                                                                                                                                                                                                                                                                                                                                                                                          |              | Roller - Grooved Repairable Steel | 1          |                   |  |  |  |
| 3    | R170725R                                                                                                                                                                                                                                                                                                                                                                                                                                                                                                                          |              | Roller - Grooved Repairable Steel | 1          |                   |  |  |  |
| Over | haul Kits                                                                                                                                                                                                                                                                                                                                                                                                                                                                                                                         |              |                                   |            |                   |  |  |  |
| 4    | R100130                                                                                                                                                                                                                                                                                                                                                                                                                                                                                                                           |              | Overhaul Kit - Roller             | 0          |                   |  |  |  |
|      | Detail Description: Includes 2 ea.: R302-5 Grease Fittings, R303558 Bearings, & R305115 Seals:                                                                                                                                                                                                                                                                                                                                                                                                                                    |              |                                   |            |                   |  |  |  |
| 5    | R101272T                                                                                                                                                                                                                                                                                                                                                                                                                                                                                                                          |              | Bedknife Screw Driver Tool        | 0          |                   |  |  |  |
|      | Tech Note: Easily install and remove bed knife screws with the help of a ratchet. Tool manufactured with hardened alloy steel.:                                                                                                                                                                                                                                                                                                                                                                                                   |              |                                   |            |                   |  |  |  |
|      | Detail Description: Easily install and remove bed knife screws with the help of a ratchet. Tool manufactured with hardened alloy steel.:                                                                                                                                                                                                                                                                                                                                                                                          |              |                                   |            |                   |  |  |  |
| Othe | r Parts Available                                                                                                                                                                                                                                                                                                                                                                                                                                                                                                                 |              |                                   | _          |                   |  |  |  |
| 6    | R170706                                                                                                                                                                                                                                                                                                                                                                                                                                                                                                                           |              | Wheel - Outrigger                 | 2          |                   |  |  |  |
| 7    | R303558                                                                                                                                                                                                                                                                                                                                                                                                                                                                                                                           |              | Bearing - Roller                  | 2          |                   |  |  |  |
| 8    | R305115                                                                                                                                                                                                                                                                                                                                                                                                                                                                                                                           |              | Seal - Roller                     | 2          |                   |  |  |  |

## **Replaces Ransomes Auto Certes Parts**

Cutting Unit Reel & Bedkni<u>fe</u>

|    | R&R<br>Part No.                       | ФЕМ<br>Part No. | Description                   | Qty<br>Req | Order<br>Quantity |
|----|---------------------------------------|-----------------|-------------------------------|------------|-------------------|
| 10 | R150651                               |                 | Spacer - 2-3/8 Roller         | 39         |                   |
| 11 | R150653                               |                 | Washer - 2-3/8 Roller         | 0          |                   |
| 13 | R150665                               |                 | Roller End - 2-3/8 Repairable | 2          |                   |
| 14 | R150690                               |                 | Screw - Set 1/4-20 x 1/4      | 4          |                   |
| 15 | R170741                               |                 | Shaft - Fits Auto Certes      | 1          |                   |
| 15 | R170742                               |                 | Shaft - Fits Super Certes     | 1          |                   |
| 16 | RLSO2521G                             | LSO2521G        | Screw - Bedknife              | 8          |                   |
| 17 | R170728                               | 170728          | Bolt - Special w/Fitting      | 2          |                   |
| 18 | R302-18                               |                 | Zerk - Grease Press Style     | 2          |                   |
|    | · · · · · · · · · · · · · · · · · · · | · ·             |                               |            |                   |