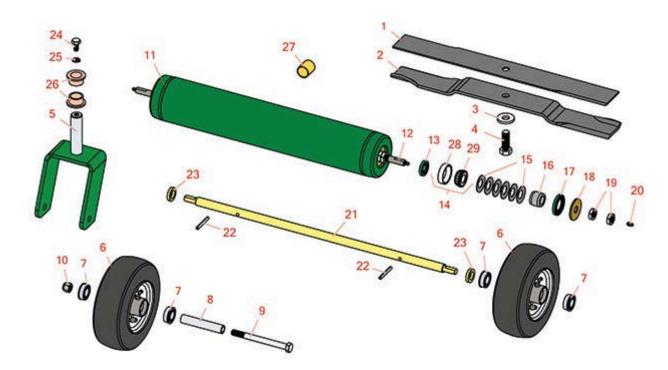

| R  | ducts R                                                                              | otary Deck             | Ransomes AR250 Parts                        |            |                   |  |  |
|----|--------------------------------------------------------------------------------------|------------------------|---------------------------------------------|------------|-------------------|--|--|
|    | R&R<br>Part No.                                                                      | OEM<br>OEM<br>Part No. | Description                                 | Qty<br>Reg | Order<br>Quantity |  |  |
|    |                                                                                      |                        | ·                                           | i          |                   |  |  |
| 1  | R2192502-03                                                                          | 2192502-03             | Mower Blade - Mulcher                       | 1          |                   |  |  |
| 2  | R112243-05                                                                           | 112243-05              | Mower Blade - Standard Lift                 | 1          |                   |  |  |
| 2  | R112111-05                                                                           | 112111-05              | Mower Blade - 22 in High-Lift               | 1          |                   |  |  |
| 3  | R64209-03                                                                            | 64209-03               | Washer - Spring Blade Bolt                  | 1          |                   |  |  |
| 4  | R64123-211                                                                           | 64123-211              | Bolt - Blade 5/8-18 x 1-3/4                 | 1          |                   |  |  |
| 5  | R2206164                                                                             | 2206164                | Caster Fork                                 | 2          |                   |  |  |
| 6  | R2208159                                                                             | 2208159                | Caster Wheel - 8x300-4.00                   | 0          |                   |  |  |
| 6  | RCT5120081                                                                           | 2208159-01             | Tire - 8x3.00-4 Nhs (4 Ply) Carlisle Smooth | 2          |                   |  |  |
| 7  | R2188123-03                                                                          | 2188123-03             | Bearing - Caster Wheel                      | 2          |                   |  |  |
| 8  | R62-4340                                                                             | 2203097                | Bushing - Spanner Front                     | 2          |                   |  |  |
| 9  | R325-22                                                                              | 64123-166              | Bolt - Hx HD 1/2-13 x 5 1/2                 | 2          |                   |  |  |
| 10 | RF5003                                                                               | 64229-05               | Locknut - ESNA 1/2-13                       | 2          |                   |  |  |
| 11 | R2206195                                                                             | 2206195                | Roller - Smooth Tubular Steel               | 1          |                   |  |  |
| 12 | R2203012                                                                             | 2203012                | Shaft - 22 in Roller                        | 1          |                   |  |  |
| 13 | R253-120                                                                             | 2208011-02             | Seal                                        | 2          |                   |  |  |
| 14 | R500534                                                                              | 2208006                | Bearing - with Cup                          | 2          |                   |  |  |
|    | Detail Description: Kit includes: 1 ea R254-78- Bearing Cone & R254-79 Bearing Cone: |                        |                                             |            |                   |  |  |
| 15 | R64209-06                                                                            | 64209-06               | Washer - Spring Roller                      | 12         |                   |  |  |
| 16 | R2203022                                                                             | 2203022                | Sleeve - Wear - Roller                      | 2          |                   |  |  |
| 17 | RAN121759                                                                            | 2208011-03             | Seal                                        | 2          |                   |  |  |
| 18 | R2202010                                                                             | 2202010                | Shield - Roller                             | 2          |                   |  |  |
| 19 | R64244-02                                                                            | 64244-02               | Nut - Hex Jam 16mm x 2.0                    | 4          |                   |  |  |

| R  | & R<br>ducts                                                                     | <b>Replaces</b><br>Rotary Deck<br>Rotary Parts | Ransomes AR250 Parts          |            |                   |  |  |  |
|----|----------------------------------------------------------------------------------|------------------------------------------------|-------------------------------|------------|-------------------|--|--|--|
|    | R&R<br>Part No.                                                                  | OEM<br>Part No.                                | Description                   | Qty<br>Req | Order<br>Quantity |  |  |  |
| 20 | RA299301                                                                         | A299301                                        | Fitting - Grease              | 2          |                   |  |  |  |
| 21 | R2722149                                                                         | 2203086,<br>2722149                            | Shaft - Front Castor Wheels   | 1          |                   |  |  |  |
| 22 | R64176-03                                                                        | 64176-03                                       | Pin - Roll 1/4 x 2            | 2          |                   |  |  |  |
| 23 | R64163-71                                                                        | 64163-71                                       | Washer - Castor Wheel Shaft   | 2          |                   |  |  |  |
| 24 | R64205-007                                                                       | 64205-007                                      | Bolt - Hex HD M10-1.5 x 20    | 2          |                   |  |  |  |
| 25 | R800488                                                                          | 800488                                         | Washer - Lock M10             | 2          |                   |  |  |  |
| 26 | R48053-07                                                                        | 48053-07                                       | Bushing - Flanged Castor Fork | 4          |                   |  |  |  |
| 27 | R48048A                                                                          | 48048A                                         | Sleeve - Bearing Bronze       | 2          |                   |  |  |  |
| 28 | R254-79                                                                          |                                                | Cup - Bearing                 | 2          |                   |  |  |  |
|    | Detail Description: Use R254-79M installation mandrel to properly install race.: |                                                |                               |            |                   |  |  |  |
| 29 | R254-78                                                                          |                                                | Tapered Bearing Cone          | 3          |                   |  |  |  |