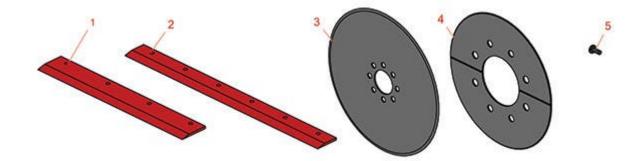

## **Replaces Princeton Sod Harvester Parts**

Sod Harvester Sod Harvester Blades

|   | R&R<br>Part No. | OEM<br>Part No. | Description                       | Qty<br>Req | Order<br>Quantity |
|---|-----------------|-----------------|-----------------------------------|------------|-------------------|
|   |                 |                 |                                   |            |                   |
| 1 | R280025         |                 | Bottom Blade - 15 x 3/16 x 2-1/2  | 1          |                   |
| 1 | R280050         |                 | Bottom Blade - 16 x 3/16 x 2-1/2  | 1          |                   |
| 1 | R280100         |                 | Bottom Blade - 20 x 3/16 x 2-1/2  | 1          |                   |
| 1 | R280101         |                 | Bottom Blade - 20 x 1/4 x 2-1/2   | 1          |                   |
| 1 | R280102         |                 | Bottom Blade - 29 x 3/16 x 2-1/2  | 1          |                   |
| 2 | R280105         |                 | Cut-Off Blade - 20 x 3/16 x 2     | 1          |                   |
| 2 | R280107         |                 | Cut-Off Blade - 20 x 3/16 x 2-1/2 | 1          |                   |
| 3 | R280106         |                 | Coulter Blade - 12" Dia           | 2          |                   |
| 4 | R280108         |                 | Coulter Blade - 12" 2 Piece       | 2          |                   |
| 4 | R280109         |                 | Coulter Blade - 11" 2 Piece       | 2          |                   |
| 5 | R280125         |                 | Rivet                             | 8          |                   |
|   |                 |                 |                                   |            |                   |