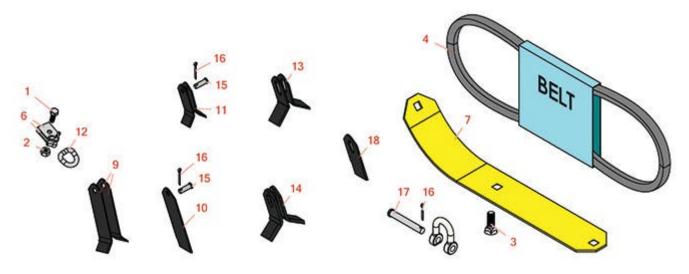

## **Replaces Mott Flail Mower Parts**

Flail Mower Flail Parts

|    | R&R<br>Part No.                             | OEM<br>Part No.              | Description                        | Qty<br>Req | Order<br>Quantity |
|----|---------------------------------------------|------------------------------|------------------------------------|------------|-------------------|
| 1  | R000032                                     | 000032                       | Bolt - 5/16-24 x 7/8 Gr 5          | 0          |                   |
| 2  | R444754                                     | 000210                       | Locknut - 5/16-24 Center           | 0          |                   |
| 3  | R000700                                     | 000700                       | Bolt - Plow 1/2 Nc x 1-1/2         | 0          |                   |
| 4  | R100706                                     | 100706                       | Belt - Fits 74/88HD                | 0          |                   |
| 6  | R102650                                     | 102650                       | Clip - Use with R400515            | 0          |                   |
| 7  | R103051                                     | 103051                       | Shoe - Wear Plate                  | 0          |                   |
| 9  | R400508                                     |                              | Knife - H386 1-1/4 x 5             | 0          |                   |
| 10 | R400509                                     | 102087                       | Knife - 1 -1/4x5 Thatcher          | 0          |                   |
| 11 | R400515                                     | 101993                       | Knife - H293 1-1/4 x 3             | 0          |                   |
| 12 | R400520                                     | 101991                       | Ring - Use with R400515            | 0          |                   |
| 13 | R400530                                     | 100759                       | Blade - 88-59 Coarse Cut Heavy Dty | 0          |                   |
|    | Detail Description: 12 Ga. Mat, .104 Thick: |                              |                                    |            |                   |
| 14 | R400531                                     | 105319                       | Flail Blade - Coarse Cut Super HD  | 0          |                   |
|    | Detail Desc                                 | ription: 3/16" Mat., .187" T | hick:                              |            |                   |
| 15 | R400535                                     | 101034                       | Pin - 5/16 Dia.x 7/8 Hard          | 0          |                   |
| 16 | R400536                                     | 000026                       | Pin - Cotter Box/100               | 0          |                   |
| 17 | R400540                                     | 102670                       | Pin - 7/16 Dia.x 3 Hard            | 0          |                   |
|    | Tech Note:                                  | Use only with R400530:       |                                    |            |                   |
| 18 | R103026                                     | 103026                       | Knife - Thatching 1-3/4 x 3 3/8    | 0          |                   |