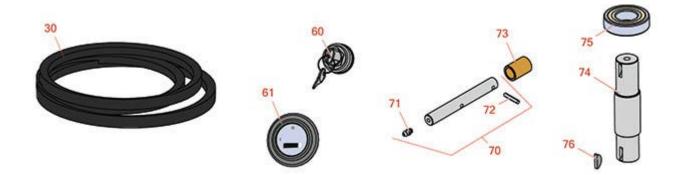

| Ree                   | & R<br>ducts    | Replaces Jacob<br>Parts<br>Rotary Mower<br>Rotary Parts | osen Outfront 72" Rotary     |            |                   |
|-----------------------|-----------------|---------------------------------------------------------|------------------------------|------------|-------------------|
|                       | R&R<br>Part No. | OEM<br>Part No.                                         | Description                  | Qty<br>Req | Order<br>Quantity |
| Belts                 |                 |                                                         |                              |            |                   |
| 30                    | R101410         | 336485                                                  | Belt - Primary Deck          | 1          |                   |
| 30                    | R101411         | 336486                                                  | Belt - Secondary Deck        | 1          |                   |
| Gauges & Controls     |                 |                                                         |                              |            |                   |
| 60                    | R12-8140        | 129846                                                  | Switch - Key 5 Lead          | 1          |                   |
| 61                    | R162723         | 162723,<br>358825                                       | Meter - Hour                 | 1          |                   |
| Other Parts Available |                 |                                                         |                              |            |                   |
| 70                    | R103469         | 103469                                                  | Pin - w/Fitting Caster Wheel | 2          |                   |
| 71                    | R302-5          | 302-5,<br>471214,<br>471223,<br>471226                  | Fitting - Grease             | 2          |                   |
| 72                    | R461185         | 461185                                                  | Pin - Caster                 | 2          |                   |
| 73                    | R313737         | 313737                                                  | Bushing                      | 4          |                   |
| 74                    | R336439         | 336439                                                  | Shaft - Spindle              | 3          |                   |
| 75                    | R358672         | 358672                                                  | Bearing - Ball               | 6          |                   |
| 76                    | R463009         | 463009,<br>463019                                       | Key - Spindle Shaft          | 6          |                   |