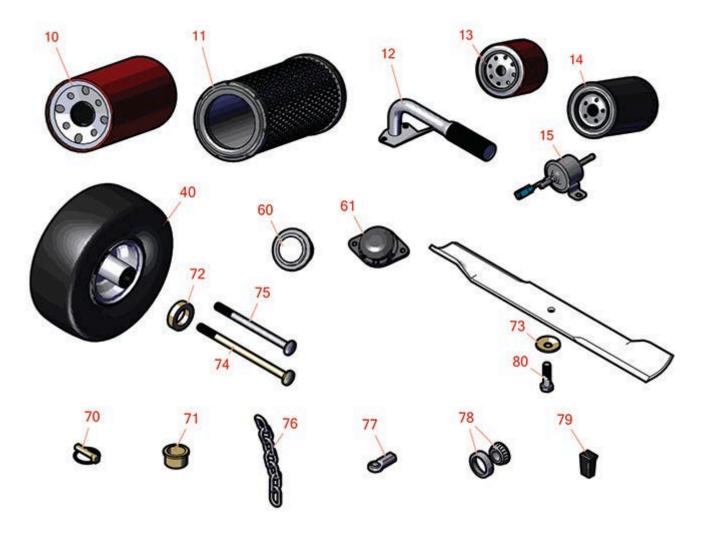

## **Replaces Jacobsen HR-9016 Parts**

Rotary Mower Rotary Parts

|        | R&R<br>Part No.   | OEM Part No.                     | Description                     | Qty <b>Order</b><br>Req <b>Quantity</b> |
|--------|-------------------|----------------------------------|---------------------------------|-----------------------------------------|
| Filter |                   | Tarcino.                         | Description                     | neq Quantity                            |
| 10     | R5002693          | 5002693                          | Filter - Hydraulic              | 1                                       |
| 11     | R108-3815         | 5003870                          | Air Filter                      | 1                                       |
| 12     | RX1C01032110      |                                  | Kubota Filter Oil               | 1                                       |
| 13     | R4137894          |                                  | Oil Filter - Spin On            | 1                                       |
| 14     | R4230980          | 4230980                          | Cartridge Filter                | 1                                       |
| 15     | RXRC60151350      | 4135918                          | Kubota Fuel Pump - Electric     | 1                                       |
| Caste  | er Wheels         |                                  |                                 |                                         |
| 40     | R1004023          | 1004023                          | Tire & Wheel - 11x4.00-5 Smooth | 8                                       |
| 40     | R1004024          | 1004024                          | Tire & Wheel - 13x6.50-6.5 Rib  | 2                                       |
| Gaug   | es & Controls     |                                  |                                 |                                         |
| 60     | R162723           | 162723,<br>358825                | Meter - Hour                    | 1                                       |
| 61     | R92-6282          | 554390                           | Switch - Kill - Seat            | 1                                       |
| Othe   | r Parts Available |                                  |                                 |                                         |
| 70     | R3290-384         | 3004894,<br>361391,<br>469009601 | Pin - Lynch Heavy Duty          | 8                                       |
| 71     | R363539           | 363539                           | Bushing - Caster Arm            | 16                                      |
| 72     | R365772           | 363537,<br>365772                | Spacer - Caster Wheel 1/2       | 30                                      |
| 73     | R3007764          | 3007764                          | Washer -Bowed - Rotary Blade    | 11                                      |
| 74     | R441689           | 441689                           | Bolt - Carriage 1/2-13 x 8-1/2  | 2                                       |
| 75     | R441690           | 441690                           | Bolt - Carriage 1/2-13 x 7      | 8                                       |
| 76     | R363746           | 363746                           | Chain - 1/4 x 6 Link Safety     | 2                                       |
|        |                   |                                  |                                 |                                         |