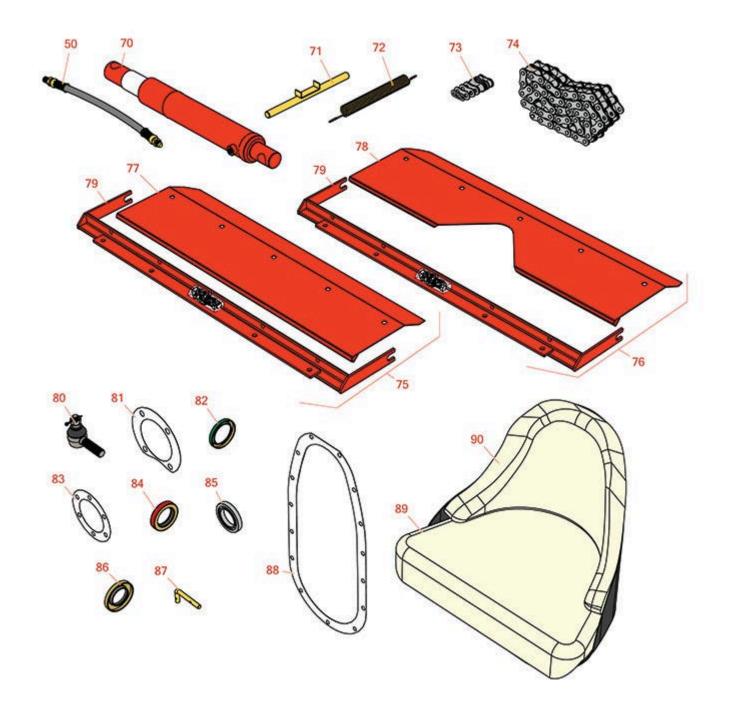

## Replaces Jacobsen HF-15, F-10 & F-20 Tractor Parts

Traction Unit Traction Unit

|      | R&R<br>Part No.                | OEM<br>Part No.                | Description                    | Qty <b>Order</b><br>Req <b>Quantity</b> |  |  |
|------|--------------------------------|--------------------------------|--------------------------------|-----------------------------------------|--|--|
| Hose | s                              |                                |                                |                                         |  |  |
| 50   | R153313                        | 153313                         | Hose - Rear Wing Lift LH       | 0                                       |  |  |
| 50   | R153314                        | 153314                         | Hose - Rear Center R Side      | 0                                       |  |  |
| 50   | R155756                        | 155756                         | Hose - Frt RH Rear Center LH   | 0                                       |  |  |
| 50   | R155757                        | 155757                         | Hose - Front Ram LH            | 0                                       |  |  |
| Othe | r Parts Available              | 2                              |                                |                                         |  |  |
| 70   | R111235                        | 111235                         | Hydraulic Cylinder - Rear Wing | 2                                       |  |  |
| 70   | R130794                        | 130794,<br>332253              | Hydraulic Cylinder - Outrigger | 2                                       |  |  |
| 70   | R337631                        | 126876,<br>337631              | Hydraulic Cylinder             | 1                                       |  |  |
| 70   | R337632                        | 126875,<br>337632              | Hydraulic Cylinder             | 2                                       |  |  |
| 71   | R154210                        | 154210                         | Bar - Spring Assy              | 1                                       |  |  |
| 72   | R344094                        | 344094                         | Spring - F Tractors            | 2                                       |  |  |
| 73   | R319297                        | 319297                         | Link - Connecting NO.60-3      | 1                                       |  |  |
| 74   | R352954                        | 352954                         | Drive - Chain                  | 1                                       |  |  |
|      | Tech Note: F-20 SN:1601-18000: |                                |                                |                                         |  |  |
| 74   | R357735                        | 357735                         | Drive - Chain                  | 1                                       |  |  |
|      | Tech Note: HF-1                |                                |                                |                                         |  |  |
| 74   | R500576                        | 500576                         | Drive - Chain                  | 0                                       |  |  |
|      | Tech Note: Repl                | ech Note: Replaces F-10 Hoses: |                                |                                         |  |  |
| 75   | R126114                        | 126114                         | Shield - Center/Rear Deflector | 0                                       |  |  |
|      |                                |                                |                                |                                         |  |  |

## Replaces Jacobsen HF-15, F-10 & F-20 Tractor Parts

Traction Unit Traction Unit

|    | R&R<br>Part No. | OEM<br>Part No. | Description                 | Qty<br>Req | Order<br>Quantity |
|----|-----------------|-----------------|-----------------------------|------------|-------------------|
|    | R126113         | 126113          | Shield - Front Deflect Assy | 0          | <u> </u>          |
| 77 | R126115         |                 | Shield - Center / Rear      | 0          |                   |
| 78 | R126110         |                 | Shield - Front Cover        | 0          |                   |
| 79 | R126115B        |                 | Bracket - w/ Hardware       | 0          |                   |
| 80 | R153196         | 153196          | End - Tie Rod RH            | 3          |                   |
| 80 | R153197         | 153197          | End - Tie Rod LH            | 3          |                   |
| 81 | R336101         | 336101          | Gasket                      | 2          |                   |
| 82 | R319188         | 319188          | Seal - Oil                  | 1          |                   |
| 83 | R319183         | 319183          | Gasket                      | 2          |                   |
| 84 | R319181         | 319181          | Seal - Grease               | 2          |                   |
| 85 | R319180         | 319180          | Bearing                     | 2          |                   |
| 86 | R336090         | 336090          | Seal                        | 2          |                   |
| 87 | R344364         | 344364          | Pin - Chain to Frame        | 1          |                   |
| 88 | R331403         | 331403          | Gasket                      | 1          |                   |
| 89 | R116405B        |                 | Cushion - Back Assy         | 1          |                   |
| 90 | R116405C        |                 | Cushion - Bottom            | 1          |                   |
|    |                 |                 |                             |            |                   |