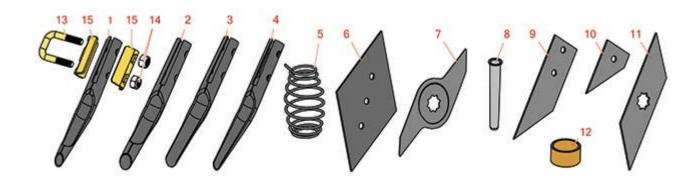

## **Replaces Hahn-Westpoint Aerator Parts**

Aerating Unit Aerator Parts

|    | R&R<br>Part No. | OEM<br>Part No. | Description                   | Qty<br>Req | Order<br>Quantity |
|----|-----------------|-----------------|-------------------------------|------------|-------------------|
| 1  | R301410         | 3556            | Spoon - 1/2 Closed HD         | 0          |                   |
| 2  | R301411         | 3552            | Spoon - 3/4 Closed HD         | 0          |                   |
| 3  | R301413         | 3551            | Spoon - 3/4 Open HD           | 0          |                   |
| 4  | R301412         | 3554            | Spoon - 1/2 Open HD           | 0          |                   |
| 5  | R301420         | 3560            | Spring - 3/4 Flexipress       | 0          |                   |
| 6  | R301414         | 3578            | Knife - Slicing Diamond Point | 0          |                   |
| 7  | R301430         | 3571            | Verti-Cut Blade050 Thick      | 0          |                   |
| 7  | R301425         | 3570            | Verti-Cut Blade030 Thin       | 0          |                   |
| 8  | R301436         | 3565            | Vertifier Tine - 1/2          | 0          |                   |
| 9  | R301440         | 3574            | Blade - Mvc                   | 0          |                   |
| 10 | R301441         | 3576            | Blade - Single Point Vg 20    | 0          |                   |
| 11 | R301442         | 3577            | Blade - Double Point Vg 20    | 0          |                   |
| 12 | R307256         | 307256          | Bushing                       | 0          |                   |
| 13 | R301917         | 301917          | U-Bolt                        | 0          |                   |
| 14 | R321397         | 321397          | Nut - 3/8-16 ESNA             | 0          |                   |
| 15 | R725279         | 725279          | Clamp - Brace                 | 0          |                   |
|    |                 |                 |                               |            |                   |