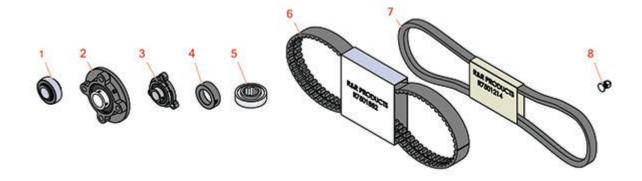

## Replaces Ford 907 & 917 Flail Mower Parts

907 & 917 Flail Mower 907 & 917 Flail Mower

|   | R&R<br>Part No. | OEM<br>Part No.   | Description                          | Qty<br>Req | Order<br>Quantity |
|---|-----------------|-------------------|--------------------------------------|------------|-------------------|
|   |                 |                   |                                      |            |                   |
| 1 | R175082         | 175082            | Bearing - 917                        | 0          |                   |
| 2 | R222024         | 222024            | Bearing - 907                        | 0          |                   |
| 3 | R222516         | 222516            | Bearing - 907 - Includes Flange      | 0          |                   |
| 4 | R241565         | 241565,<br>243030 | Bearing - 917                        | 0          |                   |
| 5 | R7501260        | 7501260           | Bearing - 917                        | 0          |                   |
| 6 | R7501852        | 7501852           | Belt - 2V917                         | 0          |                   |
| 7 | R7501214        | 7501214           | Belt - V907                          | 0          |                   |
| 8 | R510690         |                   | Bolt - Carriage 3/8-16 x 1 w/Locknut | 0          |                   |
|   |                 |                   |                                      |            |                   |