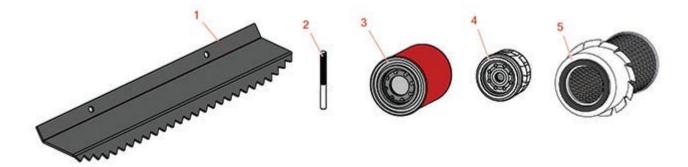

## **Replaces Cushman Sand Trap Rake Parts**

Sand Trap Rake Sand Trap Rake Parts

|   | R&R<br>Part No.                                              | OEM<br>Part No.   | Description                                  | Qty<br>Req | Order<br>Quantity |
|---|--------------------------------------------------------------|-------------------|----------------------------------------------|------------|-------------------|
|   |                                                              |                   |                                              |            |                   |
| 1 | R837927                                                      | 837927            | Rake - Drag                                  | 0          |                   |
| 2 | R546617                                                      | 837920            | Stud - Rake Teeth                            | 0          |                   |
| 3 | R86-3010                                                     | 522972            | Baldwin Hydraulic Oil Filter                 | 1          |                   |
| 3 | RRF10611                                                     | 834702            | SilverGuard Hydraulic Oil Filter             | 1          |                   |
| 4 | RS492932S                                                    |                   | B-S Filter-Oil                               | 1          |                   |
|   | Detail Description: Oil Filter.<br>Version, Use 696854/5076D |                   | 11056 (Ht. 2-1/4"). For Extended Life Series |            |                   |
| 4 | RRF10602                                                     |                   | SilverGuard Oil Filter                       | 1          |                   |
| 5 | RRF10201                                                     | 832537,<br>838558 | SilverGuard Air Filter                       | 1          |                   |
| 5 | R33-1300                                                     | 832537,<br>838558 | Baldwin Filter - Air Element                 | 1          |                   |
|   |                                                              |                   |                                              |            |                   |