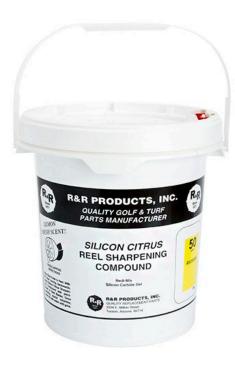

## **Lapping Compound - Pre-Mixed 10 lb.** R910

## **Details**

Silicon Citrus Pre-Mixed Reel Sharpening Compound, manufactured by R&R Products, is a silicon based gel guaranteed not to separate. Silicon Citrus is biodegradeable and water soluable for ease of cleaning when lapping is complete. Available in 50 grit (coarse), 80 and 100 grit (medium), 120 grit (fine), 180 grit (super fine) or 220 grit (extra super fine). Recommended use: 80 grit on fairway cutting units with 7" to 10" dia. reels, 120 grit for greensmowers and fairway units with 3-1/2" to 5" dia. reels.

## **Options**

Grit Size 100 Grit Medium

120 Grit Fine

180 Grit Super Fine 220 Grit Extra-Super

Fine

50 Grit Course 80 Grit Medium

**Japan Equipment** 123 Main St. Apartment 12 Tokyo, 100-0001 987-456-3210

https://japan.rrproducts.com/