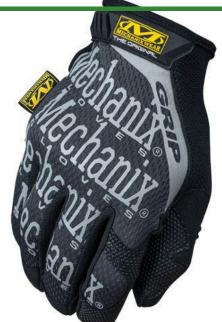

## **Mechanix Wear Original Grip Glove** R7057-

## **Details**

Work smarter, not harder with the Original Grip Glove. Designed by covering the synthetic leather palm, fingertips and thumb of the Original Glove with a sonic-welded, TPR dot pattern, allowing you to use strenuous effort when gripping. The dot pattern displaces liquid for better traction and rolls over to the top of the index finger and thumb for more intricate tasks. Stretch spandex material for a comfortable fit. Reinforcement panels in high wear areas for increased durability. Black.

- Supple 0.5mm synthetic leather palm for superior feel and pinpoint precision
- Form-fitting stretch Spandex creates a second-skin fit
- Thermal Plastic Rubber (TPR) closure for a secure fit to the wrist
- Machine washable