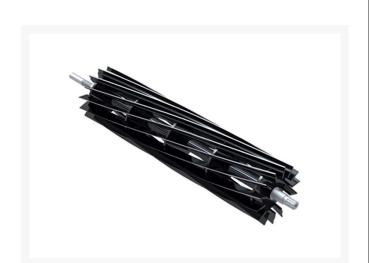

# **Reel - 14 Blade** R101357

## Details

R&R Reel blades are manufactured from high carbon-boron alloy steel and then hardened to RC46-49 to match the temper of our bedknives and original equipment bedknives. All R&R Reels are cylindrically ground on bearing surfaces and then relief ground. Reels are then precision computer balanced for extended bearing and reel life. R&R Products Reels are guaranteed against defects in material and workmanship for the life of the reel under normal use.

- High Carbon-Boron Alloy Steel
- Cylindrically Ground on Bearing Surfaces
- Precision Computer Balanced