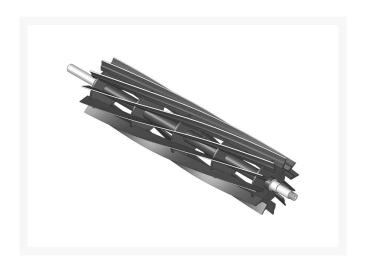

## **Reel - 11 Blade** R101350

## **Details**

R&R Reel blades are manufactured from high carbon-boron alloy steel and then hardened to RC46-49 to match the temper of our bedknives and original equipment bedknives. All R&R Reels are cylindrically ground on bearing surfaces and then relief ground. Reels are then precision computer balanced for extended bearing and reel life. R&R Products Reels are guaranteed against defects in material and workmanship for the life of the reel under normal use.

- High Carbon-Boron Alloy Steel
- Cylindrically Ground on Bearing Surfaces
- Precision Computer Balanced