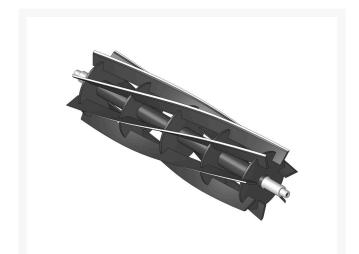

# **Reel - 7 Blade** R101329

## Details

R&R Reel blades are manufactured from high carbon-boron alloy steel and then hardened to RC46-49 to match the temper of our bedknives and original equipment bedknives. All R&R Reels are cylindrically ground on bearing surfaces and then relief ground. Reels are then precision computer balanced for extended bearing and reel life. R&R Products Reels are guaranteed against defects in material and workmanship for the life of the reel under normal use.

- High Carbon-Boron Alloy Steel
- Cylindrically Ground on Bearing Surfaces
- Precision Computer Balanced