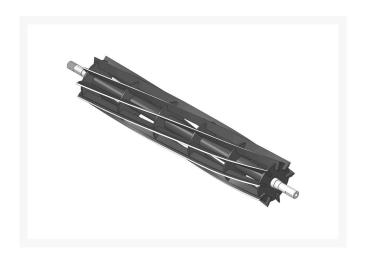

## **Details**

R&R Reel blades are manufactured from high carbon-boron alloy steel and then hardened to RC46-49 to match the temper of our bedknives and original equipment bedknives. All R&R Reels are cylindrically ground on bearing surfaces and then relief ground. Reels are then precision computer balanced for extended bearing and reel life. R&R Products Reels are guaranteed against defects in material and workmanship for the life of the reel under normal use.

- High Carbon-Boron Alloy Steel
- Cylindrically Ground on Bearing Surfaces
- Precision Computer Balanced