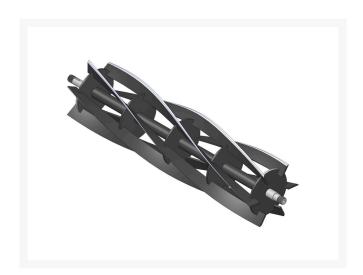

## Reel - 6 Blade R101266

## **Details**

R&R Reel blades are manufactured from high carbon-boron alloy steel and then hardened to RC46-49 to match the temper of our bedknives and original equipment bedknives. All R&R Reels are cylindrically ground on bearing surfaces and then relief ground. Reels are then precision computer balanced for extended bearing and reel life. R&R Products Reels are guaranteed against defects in material and workmanship for the life of the reel under normal use.

- High Carbon-Boron Alloy Steel
- Cylindrically Ground on Bearing Surfaces
- Precision Computer Balanced