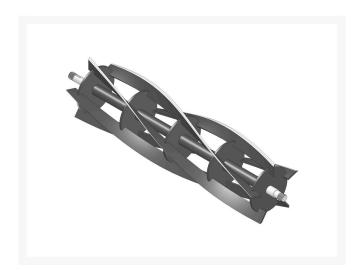

## Reel - 5 Blade R101265

## **Details**

R&R Reel blades are manufactured from high carbon-boron alloy steel and then hardened to RC46-49 to match the temper of our bedknives and original equipment bedknives. All R&R Reels are cylindrically ground on bearing surfaces and then relief ground. Reels are then precision computer balanced for extended bearing and reel life. R&R Products Reels are guaranteed against defects in material and workmanship for the life of the reel under normal use.

- High Carbon-Boron Alloy Steel
- Cylindrically Ground on Bearing Surfaces
- Precision Computer Balanced