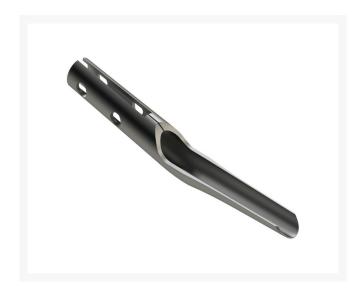

## **Specifications**

Manufacturer R&R Products
A - Tine Type Alloy Spoon
B - Tine Mounting 1.000 in (25mm)

Dia.

C - Tine Length 8.5 in (216mm)
D - Tine Tip Outside .900 in (22.9mm)

(Hole) Dia.

E - Tine Tip Inside .650 in (16.5mm)

(Core) Dia.

F - Tine Wall .104 in (2.6mm)

**Thickness** 