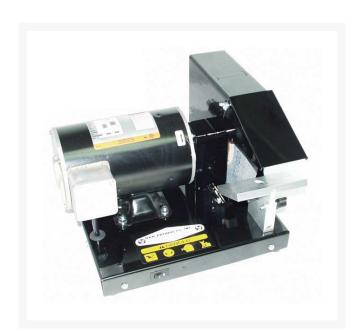

## **Mower Blade Grinder - 220V** R273

## **Details**

1/2 HP motor to sharpen right or left hand blades. Height adjustment sets desired angle and accomodates for blades of various thickness. Totally enclosed, direct drive motor for increased reliability. Premium grade wheel. Heavy duty fully supported work table. Blade balancer, safety glasses and dresser block included.

- Sharpens right or left hand blades
- Enclosed direct-drive 1/2 HP motor
- Height adjustment sets angle
- Accommodates blades of various thicknesses
- Premium grade wheel
- Heavy-duty work table
- Blade balancer, safety glasses and dresser block included
- 220 V