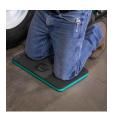

## **Details**

No more sore aching knees! Protect them while kneeling on the soft, heavy duty 1-1/4" foam rubber mat. Designed with plenty of knee room for movement. Makes any hard surface comfortable. Will not absorb liquids. Lightweight. Hand-grip. Maintenance-free.