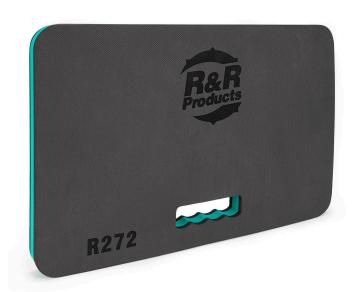

## **Knee Pad - 11.5 x 16.5** R272

## **Details**

No more sore aching knees! Protect them while kneeling on the soft, heavy duty 1-1/4" foam rubber mat. Designed with plenty of knee room for movement. Makes any hard surface comfortable. Will not absorb liquids. Lightweight. Hand-grip. Maintenance-free.

- Heavy-duty 1-1/4" foam rubber
- Will not absorb liquids
- Maintenance free
- Lightweight