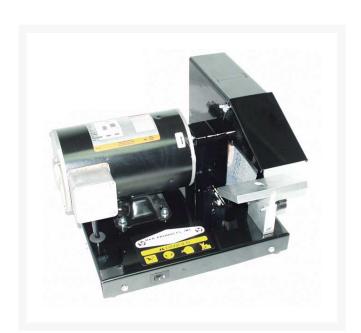

## **Mower Blade Grinder - 115V** R269

#### **Details**

1/2 HP motor to sharpen right or left hand blades. Height adjustment sets desired angle and accomodates for blades of various thickness. Totally enclosed, direct drive motor for increased reliability. Premium grade wheel. Heavy duty fully supported work table. Blade balancer, safety glasses and dresser block included.

Please note: This product is considered Bulky, and will be shipped Ground of Truck.
Please note: Due to excessive air freight charges,

this item will be shipped ground freight.

- Sharpens right or left hand blades
- Enclosed direct-drive 1/2 HP motor
- · Height adjustment sets angle
- Accommodates blades of various thicknesses
- Premium grade wheel
- Heavy-duty work table
- Blade balancer, safety glasses and dresser block included
- 115 V