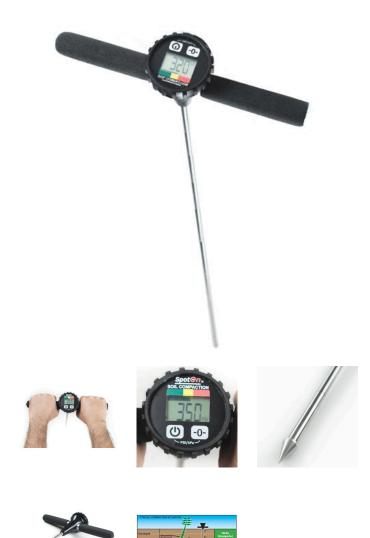

## **Spoton Digital Soil Compaction Tester/Penetrator**

RTT1018

## **Details**

Test for hard pans in the soil. This digital tester uses an electronic force sensor that eliminates changing tip size for different soil types. With steady downward pressure, you can visually see any hard pans in the soil profile up to 24" (60 cm) deep. The LCD display reads the maximum PSI or kPa, plus shows compaction severity with a green/yellow/red color code. Rugged construction. Meets ASABE S313.3 Soil Compaction Standard.

- Able to test for hard pans in the soil
- Visually see any hard pans in the soil profile up to 24" (60 cm) deep
- Electronic force sensor elimates changing tip size in different soil types
- LCD display reads the max PSI or kPa
- Shows compaction severity with a green/yellow/red color code
- Heavy duty construction
- Meets ASABE S313.3 Soil Compaction Standard