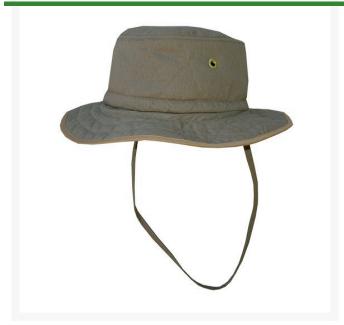

## **Details**

Protect against the dangers of heat stress for 5-10 hours with an evaporative cooling Ranger Hat. Simply soak in water for 1 to 2 minutes then twist. No cooling or ice packs needed. Designed with a comfortable, breathable 100% cotton outer with HyperKewl fabric inner and water repellent liner. The fabric absorbs water to provide a cooling sensation through evaporation. Adjustable chin strap. Khaki.

- Combined cooling relief and protection from the sun
- 5-10 hours of cooling
- Quilted cotton outer with HyperKewl fabric liner and water repellent nylon inner
- Soak in water 1-2 minutes to activate
- Adjust with convenient strap clincher
- Lightweight, durable, comfortable fit