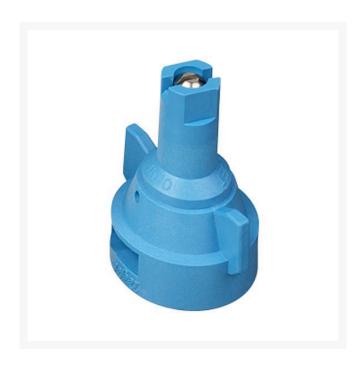

## **TeeJet Spray Tip - AIC11010-VS Blue** RTJAIC11010-VS

## **Details**

Light Blue Air Induction Flat Spray Tip produces a 110 degree tapered edge flat spray pattern for uniform coverage in broadcast spraying applications. Larger droplets for less drift; large air-filled drops through the use of a Venturi air aspirator. Nozzle spacing 20 in. at a 20 in. spray height. Pressure rating 30 - 115 PSI (2-8 bar). Capacity one nozzle in GPM: 0.87 - 1.58. Light blue.

- Produces a 110 tapered edge flat spray pattern for uniform coverage in broadcast spraying applications.
- Air induction spray tip, producing large airfilled droplets through the use of a Venturi air aspirator more resistant to drift.
- Al TeeJet nozzle molded into Quick TeeJet cap provides automatic spray alignment.
- Available with a polymer insert holder with stainless steel (015-15 capacities), ceramic (025-05 capacities) or polymer (02-10 capacities) inserts.
- Includes tightly fitting gasket that stays put and assures a good seal.