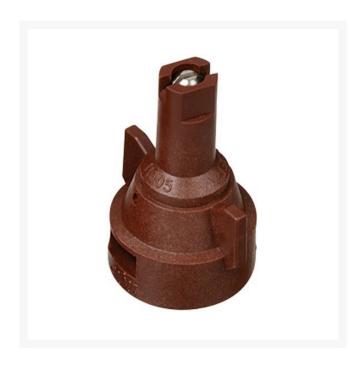

## **TeeJet Spray Tip - AIC11005-VS Brown** RTJAIC11005-VS

## **Details**

Brown Air Induction Flat Spray Tip produces a 110? tapered edge flat spray pattern for uniform coverage in broadcast spraying applications. Larger droplets for less drift; large air-filled drops through the use of a Venturi air aspirator. Nozzle spacing 20 in. at a 20 in. spray height. Pressure rating 30 - 115 PSI (2-8 bar). Capacity one nozzle in GPM: 0.43 - 0.79. Brown.

- Produces a 110 tapered edge flat spray pattern for uniform coverage in broadcast spraying applications.
- Air induction spray tip, producing large airfilled droplets through the use of a Venturi air aspirator more resistant to drift.
- Al TeeJet nozzle molded into Quick TeeJet cap provides automatic spray alignment.
- Available with a polymer insert holder with stainless steel (015-15 capacities), ceramic (025-05 capacities) or polymer (02-10 capacities) inserts.
- Includes tightly fitting gasket that stays put and assures a good seal.