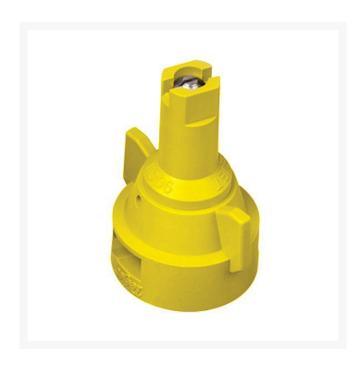

## **TeeJet Spray Tip - AIC11002-VS Yellow** RTJAIC11002-VS

## **Details**

Yellow Air Induction Flat Spray Tip produces a 110 degree tapered edge flat spray pattern for uniform coverage in broadcast spraying applications. Larger droplets for less drift; large air-filled drops through the use of a Venturi air aspirator. Nozzle spacing 20 in. at a 20 in. spray height. Pressure rating 30 - 115 PSI (2-8 bar). Capacity one nozzle in GPM: 0.17 - 0.32. Yellow.

- Produces a 110 tapered edge flat spray pattern for uniform coverage in broadcast spraying applications.
- Air induction spray tip, producing large airfilled droplets through the use of a Venturi air aspirator more resistant to drift.
- Al TeeJet nozzle molded into Quick TeeJet cap provides automatic spray alignment.
- Available with a polymer insert holder with stainless steel (015-15 capacities), ceramic (025-05 capacities) or polymer (02-10 capacities) inserts.
- Includes tightly fitting gasket that stays put and assures a good seal.