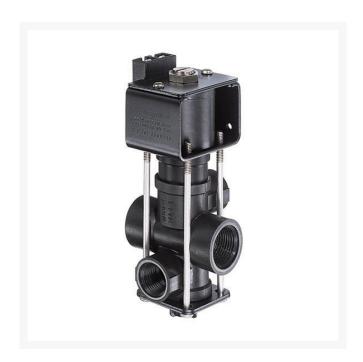

## **DirectoValve - 3 Way Single EPDM**

RTJAA144A-1-3

- Encapsulated 12 VDC coil can be easily changed without removing valve from line.
- Polypropylene body for chemical resistance.
- Stainless steel internal metal parts.
- Chemical resistant EPDM diaphragms and seat washers.
- For pressures to 65 PSI.
- Flow Rate: 8 GPM at 5 PSI pressure drop, 11 GPM at 10 PSI pressure drop.
- 2.5 AMP current draw.