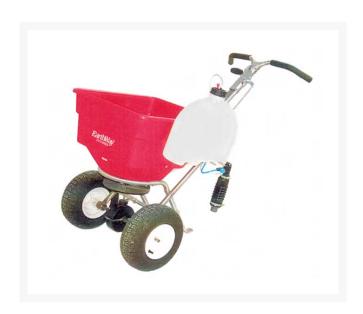

## **Details**

No more guessing at row alignment when spraying. Attach the Mini Marker to any push or walk-behind spreader for center alignment. Visibly mark the sprayed area by dropping a foam ball at adjustable intervals. Will not harm turf. Provides precision by avoiding space gaps. Easy to install. 1 US gallon tank. Includes compressor, rechargeable battery, foam nozzle, flow regulator, battery charger.

- Mark sprayed area with foam ball
- Adjustable intervals
- Will not harm turf
- 1 gallon tank
- Compressor
- Rechargeable battery and charger
- Foam nozzle
- Flow regulator
- Battery charger